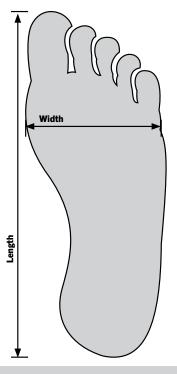

How to Measure: To find your measurement at home, closely trace your entire foot on a piece of paper and measure the drawing from heel to toe.

Use the chart to find your measurement.