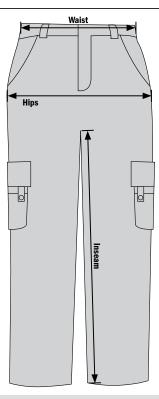

How to Measure: Measure horizontally from end to end where the belt loops are located for the waist. For the hip width, measure horizontally from the low point of one slash pocket to the other. The inseam length can be found by measuring from the crotch down the end of the EMT Pants.