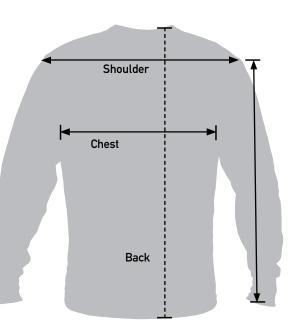

**How to Measure:** Measure from the high point of the shoulder to the bottom edge of the shirt to find the back length. For the shoulder width, measure from shoulder point to shoulder point. For the sleeve length, measure from the shoulder point to the end of the cuff. The chest width can be found by measuring from armpit to armpit.