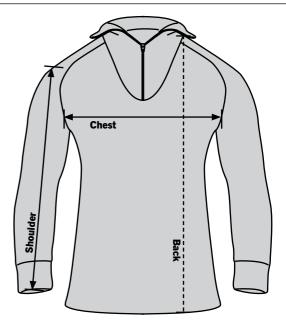

## **ECWCS Poly Top**

| Size | Back Length<br>(Inches) | Chest Width<br>(Inches) | Sleeve Length<br>(Inches) |
|------|-------------------------|-------------------------|---------------------------|
| S    | 26.50                   | 20.50                   | 26.50                     |
| M    | 28.50                   | 22.50                   | 28.50                     |
| L    | 29.50                   | 24.00                   | 29.50                     |
| XL   | 31.00                   | 27.00                   | 31.00                     |
| 2XL  | 31.00                   | 29.50                   | 32.50                     |
| 3XL  | 31.50                   | 32.00                   | 33.75                     |
| 4XL  | 32.00                   | 33.00                   | 34.50                     |

How to Measure: Measure from the high point of the shoulder to the bottom edge of the shirt to find the back length. For the sleeve length, measure from the shoulder point to the end of the cuff. The chest width can be found by measuring from armpit to armpit.