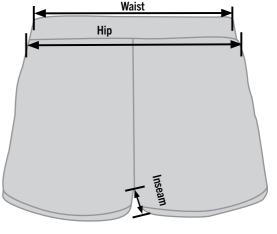

**How to Measure:** Measure horizontally from end to end around the elastic waistband for the waist. For the hip width, measure horizontally from the outside of one leg hole to the other. The inseam length can be found by measuring from the crotch down to the end of the P/T Shorts.