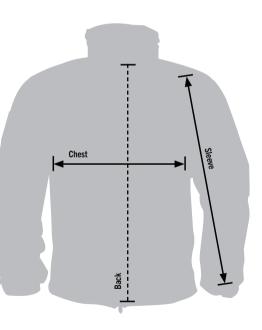

## **Special Ops Tactical Soft Shell Jacket**

| Size | Chest<br>Width (IN) | Sleeve<br>Length (IN) | Back<br>Length (IN) |
|------|---------------------|-----------------------|---------------------|
| xs   | 21.25               | 24.80                 | 27.17               |
| S    | 22.44               | 25.60                 | 27.95               |
| м    | 23.62               | 26.38                 | 28.74               |
| L    | 24.81               | 27.17                 | 29.53               |
| XL   | 25.99               | 27.95                 | 30.32               |
| 2XL  | 27.17               | 28.67                 | 31.10               |
| 3XL  | 28.35               | 29.53                 | 31.89               |
| 4XL  | 29.53               | 30.32                 | 32.38               |
| 5XL  | 30.71               | 31.10                 | 32.68               |
| 6XL  | 31.89               | 31.89                 | 33.07               |
| 7XL  | 33.07               | 32.68                 | 33.46               |
| 8XL  | 34.25               | 33.46                 | 33.86               |

How to Measure: Measure from armpit to armpit to find the chest width. For the sleeve length, measure from the shoulder point to the end of the cuff. The back length can be found by measuring from the high point shoulder to the bottom edge of the jacket.

Use the chart to find your measurement.