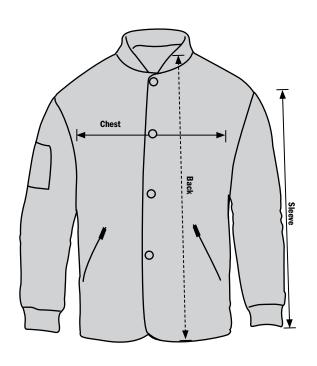

## **Quilted Woobie Jacket**

| Chest Back Length Sleeve Length |          |          |          |
|---------------------------------|----------|----------|----------|
| Size                            | (Inches) | (Inches) | (Inches) |
| S                               | 22.75    | 28.75    | 23.00    |
| М                               | 24.25    | 29.5     | 23.00    |
| L                               | 25.75    | 30.00    | 24.25    |
| XL                              | 27.50    | 31.00    | 25.00    |
| 2XL                             | 28.25    | 31.75    | 25.75    |

How to Measure: Measure from armpit to armpit to find the chest measurement. For the sleeve length, measure from the shoulder point to the end of the cuff. The back length can be found by measuring from the high point of the shoulder to the bottom edge of the jacket.